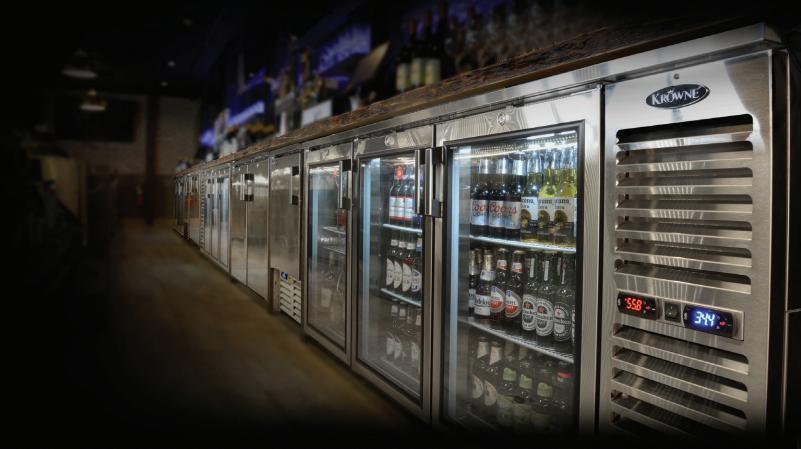

## Features

- 100% stainless steel interior
- Innovative sideblow technology
- Integrated cooling channel to maintain consistent temperatures
- · Coved corner interiors to prevent seepage and mold
- Digital LED thermostats, field adjustable

- Integrated LED lights (white or blue)
- Full length handles with built-in locks
- Self-closing, field-reversible doors
- Easy-slide condensing unit built on track
- Available in R134A (Freon) and R290 (Hydrocarbon)

Conforms to NSF/ANSI STD 7 & UL STD 471 Door models are NSF 7 for open food storage

Intertek